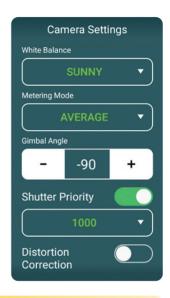

**Altitude Optimization:** Enabling this option is essential, so please ensure it is not overlooked.

**Shutter:** Because the job site is active (e.g., equipment is moving), set Shutter Priority ON and the shutter speed to 1000 to prevent motion blur. This will improve the quality of your ortho images and, consequently, the accuracy of the point clouds.

Distortion Correction: Ensure Distortion Correction is turned off.