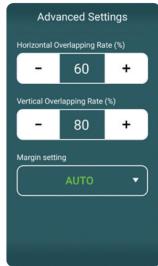

## **DJI Phantom 4 with RTK module**

## Optimal flight settings







## Special attention

Route Altitude: Setting the Height(M) to 37 will adjust the GSD value to 1.01 cm/pixel. If the site contains tall objects, measure their height using the drone and add an additional 10 meters for safety.

**Altitude Optimization:** Enabling this option is essential, so please ensure it is not overlooked.

**Shutter:** Because the job site is active (e.g., equipment is moving), set Shutter Priority ON and the shutter speed to 1000 to prevent motion blur. This will improve the quality of your ortho images and, consequently, the accuracy of the point clouds.

Distortion Correction: Ensure Distortion Correction is turned off.