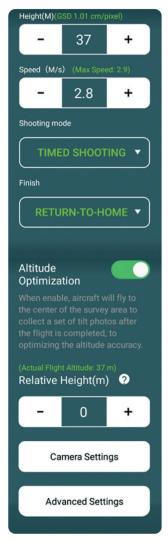

## Special attention

Route Altitude: Setting the Height(M) to 37 will adjust the GSD value to 1.01 cm/pixel. If the site contains tall objects, measure their height using the drone and add an additional 10 meters for safety.

**Altitude Optimization:** Enabling this option is essential, so please ensure it is not overlooked.

**Shutter:** Because the job site is active (e.g., equipment is moving), set Shutter Priority ON and the shutter speed to 1000 to prevent motion blur. This will improve the quality of your ortho images and, consequently, the accuracy of the point clouds.

Distortion Correction: Ensure Distortion Correction is turned off.